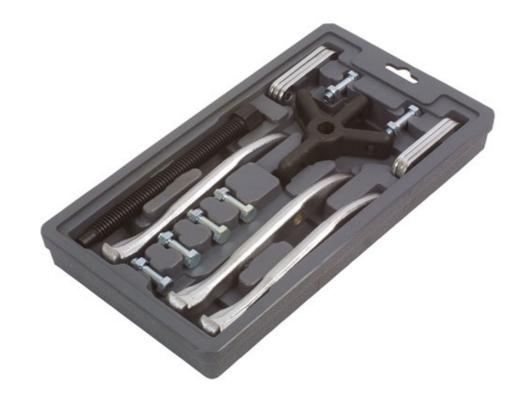

## Gear Puller - 6" 2 & 3 Leg Reversible

Two sizes of gear puller with the option of 2 or 3 legs and capable of pulling internally or externally.

## Additional Information

- 2 and 3 legs x 150mm.
- · Reversible.
- · Capable of pulling internally or externally.
- Smaller gear puller available please see Laser Part No. 1914.

http://lasertools.co.uk/product/1915