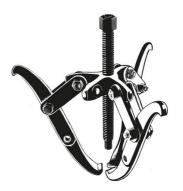

## Gear Puller - 6" 2 & 3 Leg Reversible

Two sizes of gear puller with the option of 2 or 3 legs and capable of pulling internally or externally.

## Additional Information

- 2 and 3 legs x 150mm.
- · Reversible.
- · Capable of pulling internally or externally.
- Smaller gear puller available please see Laser Part No. 1914.

http://lasertools.co.uk/product/1915