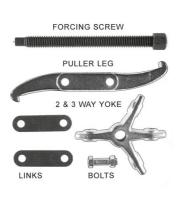

## Gear Puller - 6" 2 & 3 Leg Reversible

Two sizes of gear puller with the option of 2 or 3 legs and capable of pulling internally or externally.

## Additional Information

- 2 and 3 legs x 150mm.
- · Reversible.
- · Capable of pulling internally or externally.
- Smaller gear puller available please see Laser Part No. 1914.

http://lasertools.co.uk/product/1915